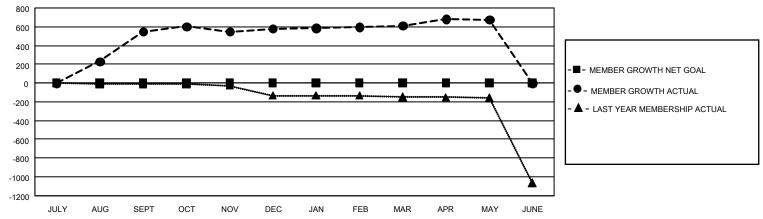

## GOALS AND ACTUAL MEMBERS CUMULATIVE

| DROPPED CLUBS: 5 |     | 154 CLUBS OF 195 ADDED 1 OR MORE | GENDER DISTRIBUTION             |                |     |
|------------------|-----|----------------------------------|---------------------------------|----------------|-----|
|                  |     | NEW MEMBERS                      | MALE                            | 3,079 (60.37%) |     |
|                  |     |                                  | FEMALE                          | 2,021 (39.63%) |     |
| DROPPED MEMBERS  |     |                                  |                                 |                |     |
| DECEASED         | 1   | CLICK HERE FOR CUMULATIVE        | TOTAL FAMILY UNIT MEMBERS       |                | 220 |
| CLUB CANCELLED 6 |     | MEMBERSHIP DATA                  |                                 |                |     |
| OTHER            | 203 |                                  | FAMILY MEMBERS PAYING HALF DUES |                | 111 |
| TOTAL            | 210 |                                  |                                 |                |     |